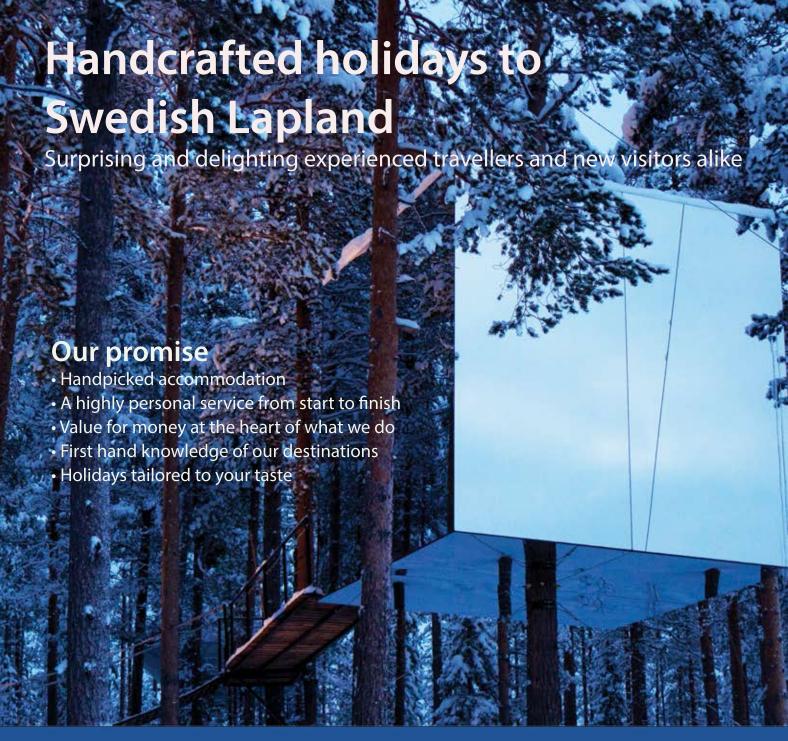

## Your holiday to the Treehotel

The small village of Harads is renowned for its impressive surroundings and the Lule river valley. A footpath leads you into the tranquillity and wilderness of the forest and to the seclusion of the Treehotel; seven unique, contemporary cabins each suspended 4-10 metres above the forest floor. Whether it is for the experience, the adventure, a special occasion or simply to fulfil a childhood dream, a stay at the Treehotel will offer you an insight into nature at its best.